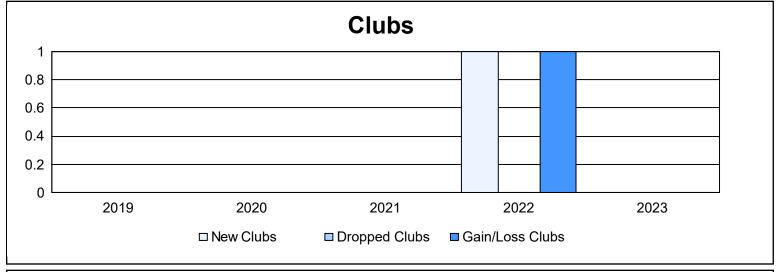

District 111SM As of June 2023 Cumulative

| Year      | New<br>Clubs | Dropped<br>Clubs | Gain/<br>Loss<br>Clubs | New<br>Members | Charter<br>Members | Reinstate<br>Members | Transfer<br>Members | Total<br>Member<br>Added | Total<br>Members<br>Dropped | Gain/<br>Loss<br>Members |
|-----------|--------------|------------------|------------------------|----------------|--------------------|----------------------|---------------------|--------------------------|-----------------------------|--------------------------|
| 2018-2019 | 0            | 0                | 0                      | 125            | 0                  | 3                    | 5                   | 133                      | 124                         | 9                        |
| 2019-2020 | 0            | 0                | 0                      | 80             | 0                  | 1                    | 12                  | 93                       | 108                         | -15                      |
| 2020-2021 | 0            | 0                | 0                      | 78             | 0                  | 5                    | 4                   | 87                       | 130                         | -43                      |
| 2021-2022 | 1            | 0                | 1                      | 104            | 20                 | 0                    | 11                  | 135                      | 124                         | 11                       |
| 2022-2023 | 0            | 0                | 0                      | 169            | 0                  | 1                    | 17                  | 187                      | 146                         | 41                       |
| Average   | 0            | 0                | 0                      | 111            | 4                  | 2                    | 10                  | 127                      | 126                         | 1                        |